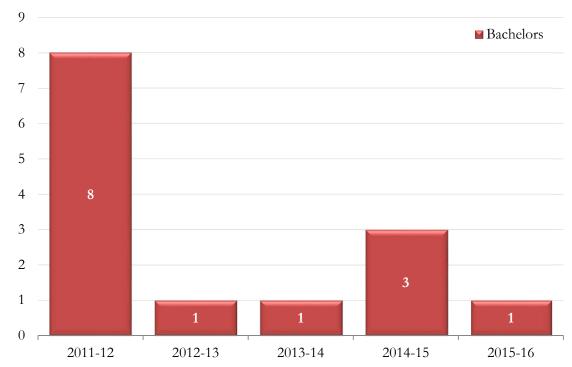

## Department of Retail, Merchandising and Product Development

Degrees Awarded by Semester - Double Majors

CIP Code: 190901

|         |            | <b>Bachelors</b> | Masters | Doctorate | Total |
|---------|------------|------------------|---------|-----------|-------|
| 2011-12 | Summer '11 | 0                | 0       | 0         | 0     |
|         | Fall '11   | 5                | 0       | 0         | 5     |
|         | Spring '12 | 3                | 0       | 0         | 3     |
| 2011-12 | Total      | 8                | 0       | 0         | 8     |
| 2012-13 | Summer '12 | 1                | 0       | 0         | 1     |
|         | Fall '12   | 0                | 0       | 0         | 0     |
|         | Spring '13 | 0                | 0       | 0         | 0     |
| 2012-13 | Total      | 1                | 0       | 0         | 1     |
| 2013-14 | Summer '13 | 0                | 0       | 0         | 0     |
|         | Fall '13   | 1                | 0       | 0         | 1     |
|         | Spring '14 | 0                | 0       | 0         | 0     |
| 2013-14 | Total      | 1                | 0       | 0         | 1     |
| 2014-15 | Summer '14 | 0                | 0       | 0         | 0     |
|         | Fall '14   | 1                | 0       | 0         | 1     |
|         | Spring '15 | 2                | 0       | 0         | 2     |
| 2014-15 | Total      | 3                | 0       | 0         | 3     |
| 2015-16 | Summer '15 | 0                | 0       | 0         | 0     |
|         | Fall '15   | 0                | 0       | 0         | 0     |
|         | Spring '16 | 1                | 0       | 0         | 1     |
| 2015-16 | Total      | 1                | 0       | 0         | 1     |

Double degrees are earned by students who declared two majors, but earned one degree. The degrees represented on this page were reported as secondary and thus not otherwise reported to CIP 190901.

Source: Final Student Instruction Files (SIF)